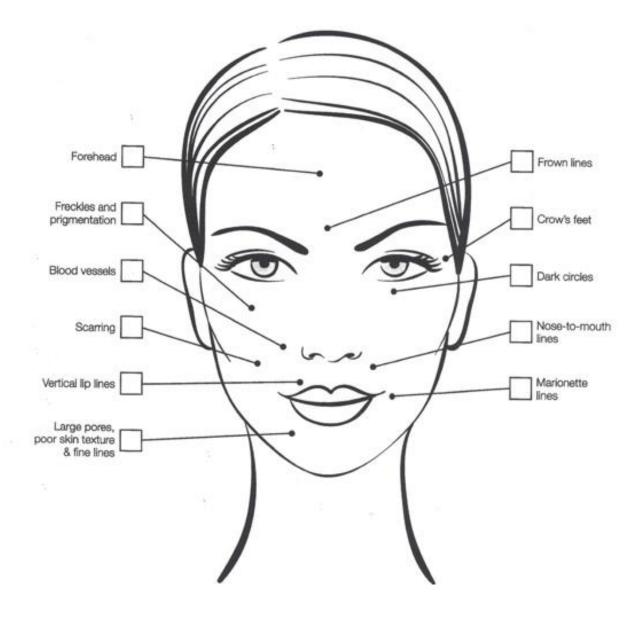

# With respect to the signs of aging, please highlight those areas of the face that bother or trouble you.

Media Consent Form

Procedure\_\_\_\_\_

DOS Patient ID